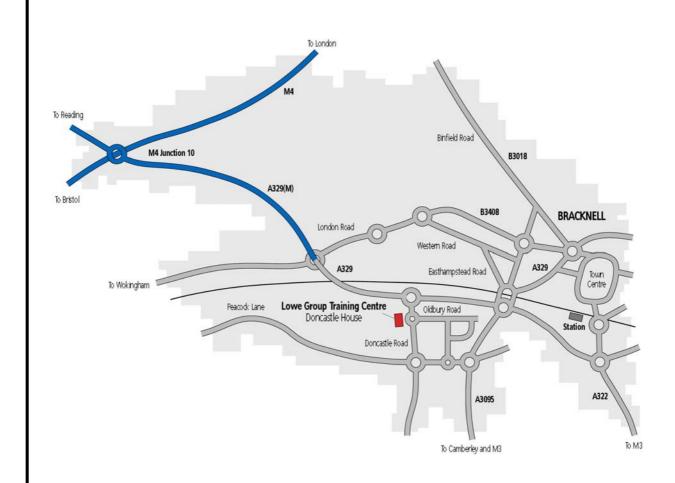

# Electrical Training Courses

A comprehensive guide to the current training programme for September 2003 to August 2004 featuring our PLC courses,

Includes courses held at our Rotherham Headquarters and at our <u>New</u> Bracknell Training Centre, Near Reading